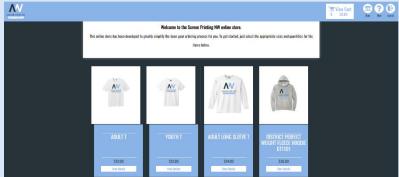

### Showroom

We recommend picking 8 items for you showroom. Our data indicates any more than 8 and customers may get overwhelmed and have a hard time picking options.